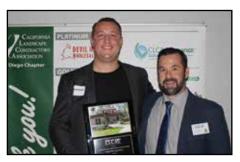

PRESIDENT'S AWARD - Winning the award for best landscape installation project is MSE Landscape Professionals, Marybeth MacNaughton and Jesse Hynd; presented by Ian Campbell (left) and Melissa Tetzlaff (right) for sponsor KRC Rock.