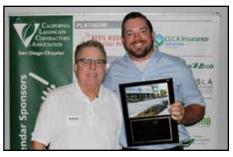

PRESIDENT'S AWARD - Winning the award for best landscape installation project is MSE Landscape Professionals, Marybeth MacNaughton and Jesse Hynd; presented by Ian Campbell (left) and Melissa Tetzlaff (right) for sponsor KRC Rock.