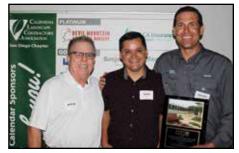

PRESIDENT'S AWARD - Winning the award for best landscape installation project is MSE Landscape Professionals, Marybeth MacNaughton and Jesse Hynd; presented by Ian Campbell (left) and Melissa Tetzlaff (right) for sponsor KRC Rock.