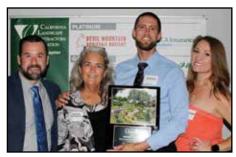

PRESIDENT'S AWARD - Winning the award for best landscape installation project is MSE Landscape Professionals, Marybeth MacNaughton and Jesse Hynd; presented by Ian Campbell (left) and Melissa Tetzlaff (right) for sponsor KRC Rock.