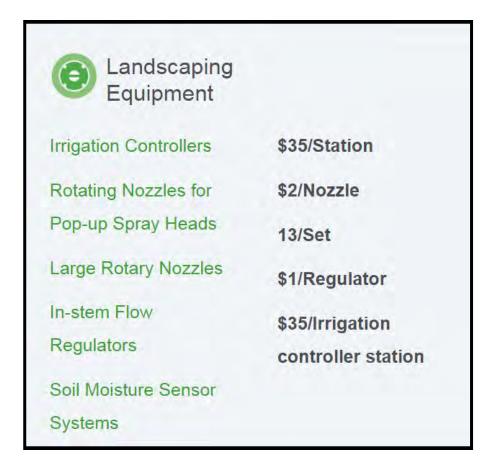

## **WaterSmart Contractor Incentive Program**

• **Customer Service Line:** (888) 521-9763

• Email: sdcwa@waterwise-consulting.com

• Website: <u>www.sdwatersmartcip.com</u>

| Devices*                     | Rebate Amounts*           | Requirements                                                                                                                     |
|------------------------------|---------------------------|----------------------------------------------------------------------------------------------------------------------------------|
| Smart Irrigation Controllers | \$35 per Station          | WaterSense labeled products. Qualifying product list available at socalwatersmart.com – Commercial Devices.                      |
| High-Efficiency Nozzles      | \$6 per Nozzle            | Qualifying product list available at <a href="https://www.socalwatersmart.com">www.socalwatersmart.com</a> – Commercial Devices. |
| Flow Sensors                 | \$60 per Sensor           | All makes/models qualify if they are compatible with irrigation controller(s).                                                   |
| Drip Irrigation              | \$0.20 per<br>Square Foot | All makes/models qualify. Inline drip tubing strongly recommended. Based on coverage area of drip zone.                          |